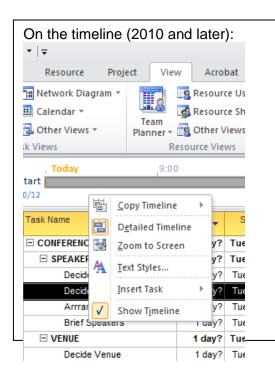

## **Right Clicking in Microsoft Project**

1 If you can't find the command you are looking for, then please remember that where you right click has different results.....

| In the           |                |                   |       |               |           |                 |         |            |                | Gan   | tt Cha       | art |
|------------------|----------------|-------------------|-------|---------------|-----------|-----------------|---------|------------|----------------|-------|--------------|-----|
| File             | Task           | Resource          | Pro   | ject          | View      | Ac              | robat   | Tean       | n              |       | Form         | nat |
|                  |                | X Cut<br>A Copy ▼ |       | Arial         |           | * 8             | Ŧ       | ─ 25×      | <b></b><br>50× | 75%   | <b>100</b> × | _   |
| Gantt<br>Chart ▼ | Paste<br>*     | 💜 Format Painte   |       | <u>A</u> dd   | Group to  | Quick           | Acces   | s Toolbar  |                |       |              | 5   |
| View             | View Clipboard |                   |       | <u>C</u> ust  | omize Qu  | uick Aco        | cess To | olbar      |                |       |              | du  |
|                  | 0              | Task Name         |       | <u>S</u> hov  | v Quick / | Access 1        | Foolba  | r Below t  | he Ri          | bbo   | n            | P   |
| 1                |                |                   |       | Cust          | omize th  | e <u>R</u> ibbo | on      |            |                |       |              | 2   |
| 2                |                | SPEAKERS          |       | Mi <u>n</u> i | mize the  | Ribbor          | ı       |            |                |       |              | 2   |
| 3                |                | Decide T          | opics | 5             |           | 1 day           | /? Tu   | ie 30/10/1 | 2 Ti           | ue 30 | )/10/1:      | 2   |