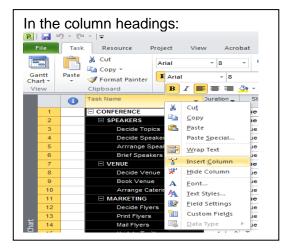

## **Right Clicking in Microsoft Project**

1 If you can't find the command you are looking for, then please remember that where you right click has different results.....

| In the           |                |                   |       |               |           |                 |         |            |                | Gan   | tt Cha       | art |
|------------------|----------------|-------------------|-------|---------------|-----------|-----------------|---------|------------|----------------|-------|--------------|-----|
| File             | Task           | Resource          | Pro   | ject          | View      | Ac              | robat   | Tean       | n              |       | Form         | nat |
|                  |                | X Cut<br>A Copy ▼ |       | Arial         |           | * 8             | Ŧ       | ─ 25×      | <b></b><br>50× | 75%   | <b>100</b> × | _   |
| Gantt<br>Chart ▼ | Paste<br>*     | 💜 Format Painte   |       | <u>A</u> dd   | Group to  | Quick           | Acces   | s Toolbar  |                |       |              | 5   |
| View             | View Clipboard |                   |       | <u>C</u> ust  | omize Qu  | uick Aco        | cess To | olbar      |                |       |              | du  |
|                  | 0              | Task Name         |       | <u>S</u> hov  | v Quick / | Access 1        | Foolba  | r Below t  | he Ri          | bbo   | n            | P   |
| 1                |                |                   |       | Cust          | omize th  | e <u>R</u> ibbo | on      |            |                |       |              | 2   |
| 2                |                | SPEAKERS          |       | Mi <u>n</u> i | mize the  | Ribbor          | ı       |            |                |       |              | 2   |
| 3                |                | Decide T          | opics | 5             |           | 1 day           | /? Tu   | ie 30/10/1 | 2 Ti           | ue 30 | )/10/1:      | 2   |