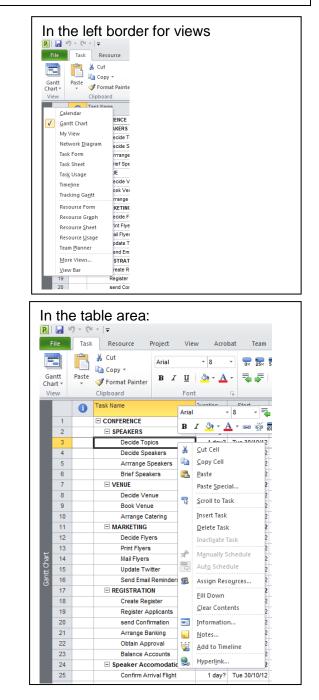

## **Right Clicking in Microsoft Project**

1 If you can't find the command you are looking for, then please remember that where you right click has different results.....

| In the           |                |                   |       |               |           |                 |         |            |                | Gan   | tt Cha       | art |
|------------------|----------------|-------------------|-------|---------------|-----------|-----------------|---------|------------|----------------|-------|--------------|-----|
| File             | Task           | Resource          | Pro   | ject          | View      | Ac              | robat   | Tean       | n              |       | Form         | nat |
|                  |                | X Cut<br>A Copy ▼ |       | Arial         |           | * 8             | Ŧ       | ─ 25×      | <b></b><br>50× | 75%   | <b>100</b> × | _   |
| Gantt<br>Chart ▼ | Paste<br>*     | 💜 Format Painte   |       | <u>A</u> dd   | Group to  | Quick           | Acces   | s Toolbar  |                |       |              | 5   |
| View             | View Clipboard |                   |       | <u>C</u> ust  | omize Qu  | uick Aco        | cess To | olbar      |                |       |              | du  |
|                  | 0              | Task Name         |       | <u>S</u> hov  | v Quick / | Access 1        | Foolba  | r Below t  | he Ri          | bbo   | n            | P   |
| 1                |                |                   |       | Cust          | omize th  | e <u>R</u> ibbo | on      |            |                |       |              | 2   |
| 2                |                | SPEAKERS          |       | Mi <u>n</u> i | mize the  | Ribbor          | ı       |            |                |       |              | 2   |
| 3                |                | Decide T          | opics | 5             |           | 1 day           | /? Tu   | ie 30/10/1 | 2 Ti           | ue 30 | )/10/1:      | 2   |