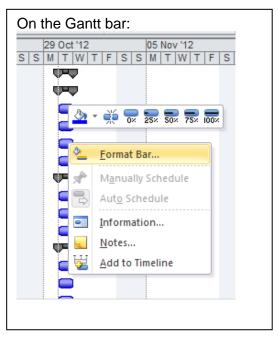

## On the timescale:

| lighlight] 🔹 |   | Timescale: |      |               | Q       | =0                |       |            |
|--------------|---|------------|------|---------------|---------|-------------------|-------|------------|
| ilter]       | * | Days       |      | *             | 0       |                   | ~     | <u>ا</u> [ |
| Froup]       | - |            |      |               | Zoom    | Entire<br>Project |       |            |
|              |   |            |      |               | Zoom    |                   |       |            |
| 22 Oct '12   |   |            | 29 0 | ct '12        |         | 05 No             | y '12 |            |
| SSM          | T | WTF        | 0    | <u>T</u> imes | cale    |                   | W T   |            |
|              |   |            | Q    | <u>Z</u> oom  |         |                   |       |            |
|              |   |            | E.   | <u>C</u> han  | ge Worl | king Tim          | e     |            |
|              |   |            |      | <u>S</u> how  | /Hide B | ar Styles         | ►     |            |
|              |   |            |      |               |         |                   |       |            |