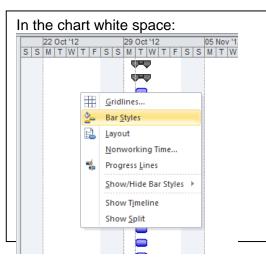

## **Right Clicking in Microsoft Project**

1 If you can't find the command you are looking for, then please remember that where you right click has different results.....

| In the           |                |                   |       |               |           |                 |         |            |                | Gan   | tt Cha       | art |
|------------------|----------------|-------------------|-------|---------------|-----------|-----------------|---------|------------|----------------|-------|--------------|-----|
| File             | Task           | Resource          | Pro   | ject          | View      | Ac              | robat   | Tean       | n              |       | Form         | nat |
|                  |                | X Cut<br>A Copy ▼ |       | Arial         |           | * 8             | Ŧ       | ─ 25×      | <b></b><br>50× | 75%   | <b>100</b> × | _   |
| Gantt<br>Chart ▼ | Paste<br>*     | 💜 Format Painte   |       | <u>A</u> dd   | Group to  | Quick           | Acces   | s Toolbar  |                |       |              | 5   |
| View             | View Clipboard |                   |       | <u>C</u> ust  | omize Qu  | uick Aco        | cess To | olbar      |                |       |              | du  |
|                  | 0              | Task Name         |       | <u>S</u> hov  | v Quick / | Access 1        | Foolba  | r Below t  | he Ri          | bbo   | n            | P   |
| 1                |                |                   |       | Cust          | omize th  | e <u>R</u> ibbo | on      |            |                |       |              | 2   |
| 2                |                | SPEAKERS          |       | Mi <u>n</u> i | mize the  | Ribbor          | ı       |            |                |       |              | 2   |
| 3                |                | Decide T          | opics | 5             |           | 1 day           | /? Tu   | ie 30/10/1 | 2 Ti           | ue 30 | )/10/1:      | 2   |