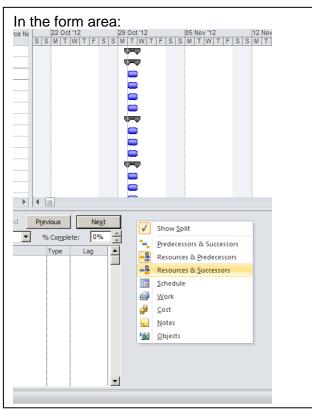

## **Right Clicking in Microsoft Project**

1 If you can't find the command you are looking for, then please remember that where you right click has different results.....

| In the           |                |                   |       |               |           |                 |         |            |                | Gan   | tt Cha       | art |
|------------------|----------------|-------------------|-------|---------------|-----------|-----------------|---------|------------|----------------|-------|--------------|-----|
| File             | Task           | Resource          | Pro   | ject          | View      | Ac              | robat   | Tean       | n              |       | Form         | nat |
|                  |                | X Cut<br>A Copy ▼ |       | Arial         |           | * 8             | Ŧ       | ─ 25×      | <b></b><br>50× | 75%   | <b>100</b> × | _   |
| Gantt<br>Chart ▼ | Paste<br>*     | 💜 Format Painte   |       | <u>A</u> dd   | Group to  | Quick           | Acces   | s Toolbar  |                |       |              | 5   |
| View             | View Clipboard |                   |       | <u>C</u> ust  | omize Qu  | uick Aco        | cess To | olbar      |                |       |              | du  |
|                  | 0              | Task Name         |       | <u>S</u> hov  | v Quick / | Access 1        | Foolba  | r Below t  | he Ri          | bbo   | n            | P   |
| 1                |                |                   |       | Cust          | omize th  | e <u>R</u> ibbo | on      |            |                |       |              | 2   |
| 2                |                | SPEAKERS          |       | Mi <u>n</u> i | mize the  | Ribbor          | ı       |            |                |       |              | 2   |
| 3                |                | Decide T          | opics | 5             |           | 1 day           | /? Tu   | ie 30/10/1 | 2 Ti           | ue 30 | )/10/1:      | 2   |